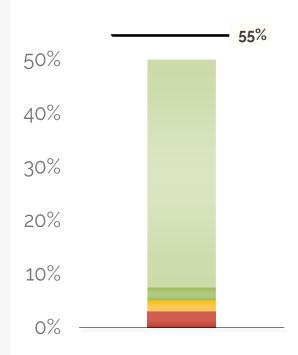

## **Fund Balance %**

Forecasted Ending Fund Balance / Total Expenses

#### **54.72% AT YEAR'S END**

The school is projected to end the year with a fund balance of \$9,992,232. Last year's fund balance was \$11,511,500.