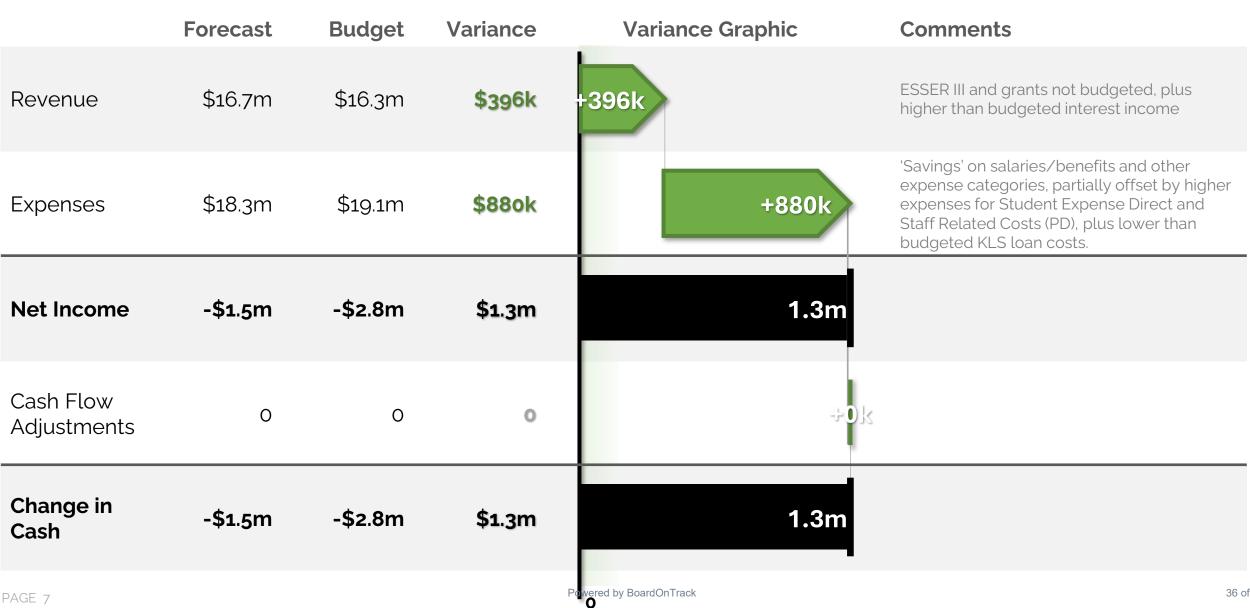

# **Executive Summary**

- HPA closed out February 2025 with a projected YE cash balance of \$10M,
   \$1.3M above budget. Days of Cash is 200 days.
- Revenue remains ahead of budget by just under \$400k
  - \$25k over budget in interest income
  - \$92k in PreK grant funding (unbudgeted)
  - \$20k in Evidence Based Reading grant (unbudgeted)
  - \$103k in ESSER III funding (rec'd in FY25 vs. FY24)
  - \$34k ARP HCYii grant funding (unbudgeted)
- Expenses are under budget by \$880k, most of which comes from unfilled positions and associated benefits plus lower than budgeted KLS loan payments.

# **Executive Summary**

- Expenses are under budget by \$880k, most of which comes from unfilled positions and associated benefits and lower than budgeted KLS loan payments.
  - At this point in the year, we are actively managing expenses, reducing the forecast in areas where spending is trending under budget, and increasing the forecast in areas where spending is over budget.
  - The impact of this work is allowing us to maintain a more positive full year outlook.
- Net Income
  - The higher revenue and reduced expenses have resulted in a \$790k improvement in Net Income, from a budget of (\$2,795,837) to a forecast of (\$1,519,267)

# **Executive Summary**

## Net Income

• The full year budget still includes a \$1.5M set aside for a potential legal settlement. Should that not occur in FY25, the school's net income forecast would improve to (\$19,267).

|                              | Actual     | Budget      | Variance  | Forecast    | Budget      | Variance  | Remaining   | Rem % |
|------------------------------|------------|-------------|-----------|-------------|-------------|-----------|-------------|-------|
| Revenue                      |            |             |           |             |             |           |             |       |
| Local Revenue                | 869,265    | 889,637     | (20,372)  | 1,323,781   | 1,308,780   | 15,000    | 454,515     | 34%   |
| State Revenue                | 8,056,692  | 7,561,585   | 495,107   | 12,210,065  | 12,111,767  | 98,299    | 4,153,373   | 34%   |
| Federal Revenue              | 1,388,258  | 1,116,447   | 271,811   | 1,991,105   | 1,852,108   | 138,997   | 602,847     | 30%   |
| Private Grants and Donations | 141,830    | 625,500     | (483,670) | 695,000     | 695,000     | -         | 553,170     | 80%   |
| Earned Fees                  | 519,913    | 225,642     | 294,271   | 519,913     | 376,070     | 143,843   | -           | 0%    |
| Total Revenue                | 10,975,958 | 10,418,812  | 557,146   | 16,739,864  | 16,343,725  | 396,139   | 5,763,906   | 0     |
|                              |            |             |           |             |             |           |             |       |
| Expenses                     |            |             |           |             |             |           |             |       |
| Salaries                     | 4,493,124  | 4,640,920   | 147,796   | 6,656,716   | 6,961,380   | 304,664   | 2,163,591   | 33%   |
| Benefits and Taxes           | 1,274,543  | 1,449,858   | 175,316   | 2,003,497   | 2,174,787   | 171,291   | 728,954     | 36%   |
| Staff-Related Costs          | 100,205    | 38,260      | (61,945)  | 124,590     | 57,390      | (67,200)  | 24,385      | 20%   |
| Occupancy Service            | 1,192,700  | 1,077,975   | (114,725) | 1,620,247   | 1,616,963   | (3,284)   | 427,547     | 26%   |
| Student Expense, Direct      | 1,121,523  | 896,767     | (224,755) | 1,532,918   | 1,345,151   | (187,767) | 411,396     | 27%   |
| Student Expense, Food        | 298,264    | 450,000     | 151,736   | 750,000     | 750,000     | 0         | 451,736     | 60%   |
| Office & Business Expense    | 1,873,084  | 2,692,426   | 819,342   | 3,862,453   | 4,038,639   | 176,186   | 1,989,369   | 52%   |
| Transportation               | 577,106    | 551,557     | (25,549)  | 918,231     | 918,231     | 0         | 341,125     | 37%   |
| Total Ordinary Expenses      | 10,930,548 | 11,797,764  | 867,215   | 17,468,651  | 17,862,542  | 393,890   | 6,538,103   | 37%   |
| Interest                     | 395,240    | 851,347     | 456,107   | 790,480     | 1,277,020   | 486,540   | 395,240     | 50%   |
| Total Extraordinary Expenses | 395,240    | 851,347     | 456,107   | 790,480     | 1,277,020   | 486,540   | 395,240     | 50%   |
| Total Expenses               | 11,325,788 | 12,649,110  | 1,323,322 | 18,259,131  | 19,139,562  | 880,430   | 6,933,343   | 2     |
| Net Income                   | (349,830)  | (2,230,298) | 1,880,468 | (1,519,267) | (2,795,837) | 1,276,569 | (1,169,438) | 3     |
| Cash Flow Adjustments        | (118,976)  | -           | (118,976) | 0           | -           | 0         | 118,976     | 4     |
| Change in Cash               | (468,806)  | (2,230,298) | 1,761,492 | (1,519,267) | (2,795,837) | 1,276,569 | (1,050,461) | 6     |

REVENUE: \$396K AHEAD

**2** EXPENSES: \$880K AHEAD

**8** NET INCOME: \$1.3M ahead

CASH ADJ:\$oK AHEAD

**1.3M** AHEAD