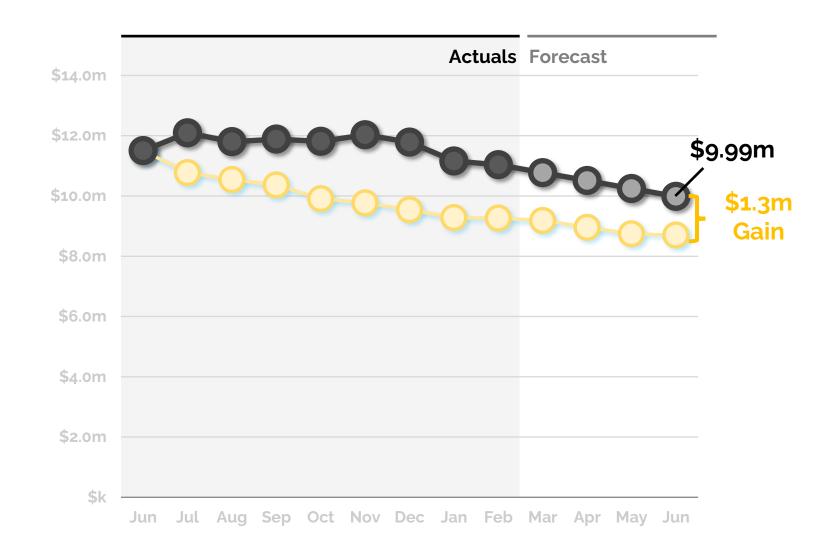

#### 200 DAYS OF CASH AT YEAR'S END

The school will end the year with 200 days of cash. This is above the recommended 60 days, and 1 more day(s) than last month

#### **54.72% AT YEAR'S END**

The school is projected to end the year with a fund balance of \$9,992,232. Last year's fund balance was \$11,511,500.

# 200 Days of Cash at year's end

We forecast the school's year ending cash balance as **\$10m**, **\$1.3m** above budget.

Hogan Preparatory Academy - Hogan Preparatory Academy Board of Directors Meeting - Agenda - Monday March 24, 2025 at 5:30 PM Year-To-Date Annual Forecast