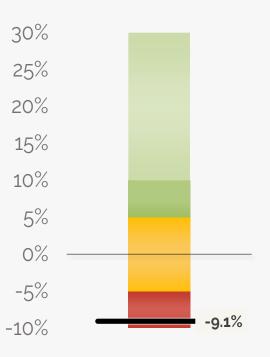

## **Gross Margin**

Revenue less expenses, divided by revenue

#### -9.1% GROSS MARGIN

The forecasted net income is -\$1.5m, which is \$1.3m above the budget. It yields a -9.1% gross margin.