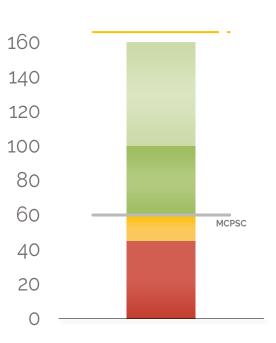

## **Days of Cash**

Cash balance at year-end divided by average daily expenses

#### 200 DAYS OF CASH AT YEAR'S END

The school will end the year with 200 days of cash. This is above the recommended 60 days, and 1 more day(s) than last month